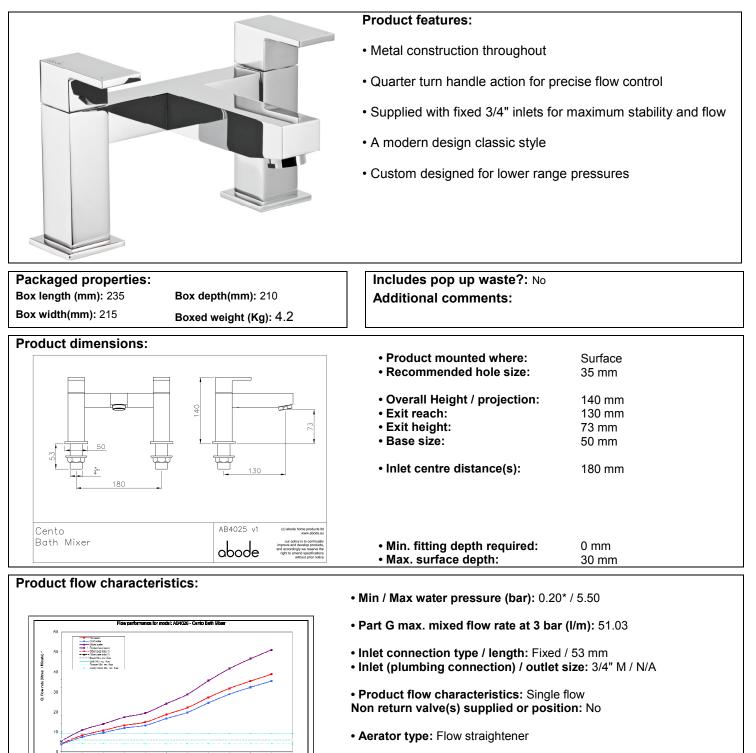

## abode



• Control valve type: 3/4 QT CD (8-20)
 • Includes output diverter?: No

- Inlet meshed particle filters included: No
- Shower hose type / length: N/A / N/A

Warranty Summary (full details available on request):

- Materials and workmanship defects warranted for 5 years
- Valves and working parts warranted for 5 years

obode

- Surface warranty defects warranted for 1 year
  O-rings, hoses & gaskets warranted for 1 year
- Care instructions:
  - Clean the mixers and showers regularly as required, using soap, do not use any other cleaners. Regular cleaning will prevent the build up of lime scale and dirt
  - After cleaning rinse thoroughly with clean water to remove any cleaner residue
  - Residues of liquid soaps, shampoos and shower foams can also cause damage, so rinse with clean water