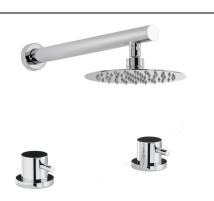

# Harmonie

# Thermostatic Deck Mounted 2 Hole Bath Overflow Filler Kit & Wall Mounted Shower

### Product features:

- Metal & ABS construction
- · Thermostatic valve for safety & comfort
- Supplied compete with flexible tail pipes for fast simple fitting
- · Part G compliant for thermostatic bath fillers
- Factory set maximum output temperature 46°C (adjustable)

#### **Product dimensions:**

• Product mounted where: Deck/Wall

• Recommended hole size: 34-40, 50-55, 34-40 mm

Overall Height / projection:
Exit reach:
Exit height:
Base size:
27 mm
N/A mm
60, 60, 85 mm

• Inlet centre distance(s): 180, 180 mm

• Min. fitting depth required: n/a mm • Max. surface depth: 30 mm