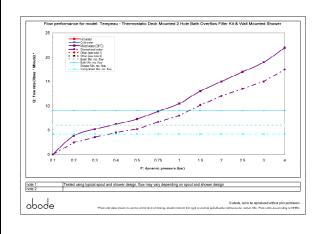

#### **Product flow characteristics:**

- Min / Max water pressure (bar): 0.75\* / 5.50
  \*Detailed minimum pressure requirements for this product: Bath 0.75, Shower 0.6 (bar)
- Part G max. mixed flow rate at 3 bar (I/m): 19
- Inlet connection type / length: Flexi / 500 mm
- Inlet (plumbing connection) / outlet size: 1/2" M & 3/4" M / 1/2" M & 3/4" M
- Product flow characteristics: Single Flow Non return valve(s) supplied or position: H&C Inlet
- Aerator type: Flow Straightener
- Control valve type: Thermostatic & 180° Divertor ()
- Includes output diverter?: Yes
- Inlet meshed particle filters included: 0.60 mm