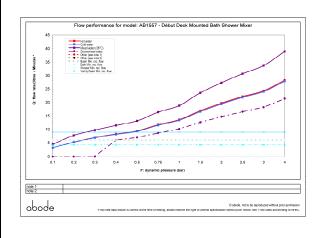

## **Product flow characteristics:**

- Min / Max water pressure (bar): 0.30\* / 5.50
  \*Detailed minimum pressure requirements for this product: Bath 0.3, Shower 0.4 (bar)
- Part G max. mixed flow rate at 3 bar (I/m): 18.28
- Inlet connection type / length: Fixed / 53 mm
- Inlet (plumbing connection) / outlet size: 3/4" M / N/A
- Product flow characteristics: Single Flow Non return valve(s) supplied or position: No
- Aerator type: Plastic honeycomb
- Control valve type: 3/4 QT CD (8-20) • Includes output diverter?: Yes
- Inlet meshed particle filters included: N/A
- Shower hose type / length: Smoothflex / 1.50 m