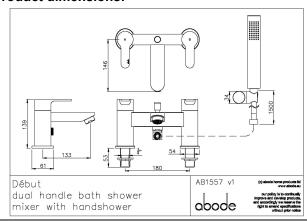

### **Product dimensions:**

Product mounted where: Surface
 Recommended hole size: 35 mm

Overall Height / projection:
Exit reach:
Exit height:
Base size:
139 mm
133 mm
73 mm
54 x 61 mm

• Inlet centre distance(s): 180 mm

• Min. fitting depth required: n/a mm • Max. surface depth: 34 mm

## **Product flow characteristics:**

- Min / Max water pressure (bar): 0.30\* / 5.50
  \*Detailed minimum pressure requirements for this product: Bath 0.3, Shower 0.4 (bar)
- Part G max. mixed flow rate at 3 bar (I/m): 18.28
- Inlet connection type / length: Fixed / 53 mm
- Inlet (plumbing connection) / outlet size: 3/4" M / N/A
- Product flow characteristics: Single Flow Non return valve(s) supplied or position: No
- Aerator type: Plastic honeycomb
- Control valve type: 3/4 QT CD (8-20) • Includes output diverter?: Yes
- Inlet meshed particle filters included: N/A
- Shower hose type / length: Smoothflex / 1.50 m