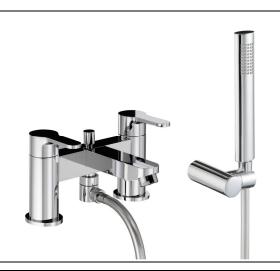

### Product features:

- Metal construction throughout
- Quarter turn handle action for precise flow control
- · Minimalist planate design form
- Supplied with fixed 3/4" inlets for maximum stability and flow
- A modern design classic style