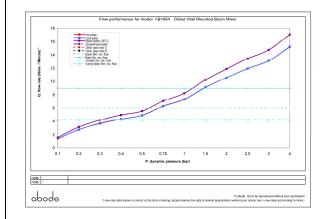

#### Product flow characteristics:

- Min / Max water pressure: 0.5 / 5.5 bar
- Part G mixed flow rate at 3 bar (I/m): 14.76
- Max water temperature: 70° C
- Product flow characteristics: Single Flow
- Aerator type: Plastic honeycomb
- Includes output diverter?: N/A
- Control valve type: Single lever (35)
- Non return valve position: No
- Mesh particle filter size: N/A
- Inlet / outlet size: 1/2" F / n/a
- Inlet type / length: Fixed / n/a mm
- Shower hose type / length: N/A / N/A