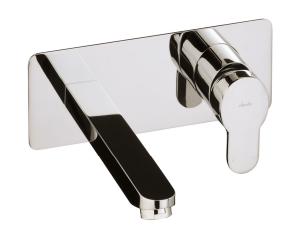

## Début Wall Mounted Basin Mixer

#### Product features:

- Metal construction throughout
- Custom designed for lower range pressures
- Single lever control for effortless single handed control
- · Supplied compete with flexible tail pipes for fast simple fitting
- A modern design classic style