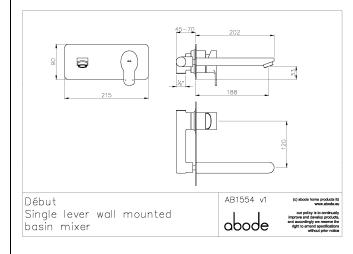

#### Product dimensions:

### Includes pop up waste?: No Additional comments:

- Overall Height / projection: 107 mm
- Exit reach: 188 mm
- Exit height: 11 mm
- Centre distance(s): N/A mm
- Base diameter(s): 215 x 90 mm
- Product mounted where: Wall
- Recommended hole diameter: 195 x 70 mm
- Min. fitting depth required: 45 70 mm
- Max. surface depth: N/A mm