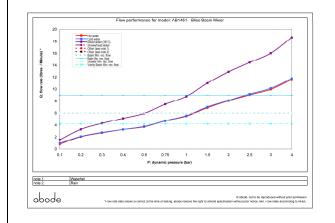

## Product flow characteristics:

- Min / Max water pressure: 0.5 / 5.5 bar
- Part G mixed flow rate at 3 bar (I/m): 16.03

Overall Height / projection: 148 mm

• Product mounted where: Surface • Recommended hole diameter: 35 mm • Min. fitting depth required: n/a mm