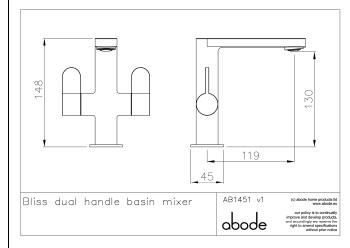

## Product dimensions:

## Product flow characteristics:

- Min / Max water pressure: 0.5 / 5.5 bar
- Part G mixed flow rate at 3 bar (I/m): 16.03

Overall Height / projection: 148 mm

• Product mounted where: Surface • Recommended hole diameter: 35 mm • Min. fitting depth required: n/a mm

• Exit reach: 119 mm • Exit height: 130 mm

• Centre distance(s): n/a mm

• Max. surface depth: 50 mm

• Base diameter(s): 45 mm

- Max water temperature: 70° C
- Product flow characteristics: Single Flow
- Aerator type: Coin slot Cache
- Includes output diverter?: N/A
- Control valve type: M20 QT CD ()
- Non return valve position: h&c inlet
- Mesh particle filter size: N/A
- Inlet / outlet size: 1/2" M / M10
- Inlet type / length: Flexi / 370 mm
- Shower hose type / length: N/a / n/a