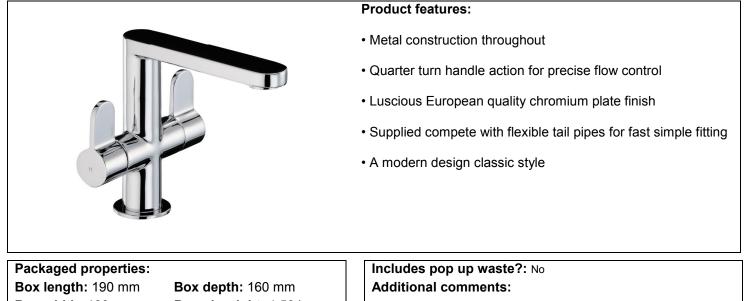

Box width: 160 mm

Boxed weight: 1.50 kg

## Product dimensions:



## Product flow characteristics:



- Min / Max water pressure: 0.5 / 5.5 bar
- Part G mixed flow rate at 3 bar (I/m): 16.03

Overall Height / projection: 148 mm

• Product mounted where: Surface • Recommended hole diameter: 35 mm • Min. fitting depth required: n/a mm

• Exit reach: 119 mm • Exit height: 130 mm

• Centre distance(s): n/a mm

• Max. surface depth: 50 mm

• Base diameter(s): 45 mm

- Max water temperature: 70° C
- Product flow characteristics: Single Flow
- Aerator type: Coin slot Cache
- Includes output diverter?: N/A
- Control valve type: M20 QT CD ()
- Non return valve position: h&c inlet
- Mesh particle filter size: N/A
- Inlet / outlet size: 1/2" M / M10
- Inlet type / length: Flexi / 370 mm
- Shower