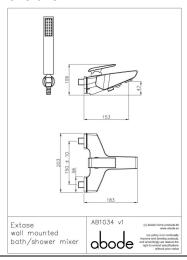

## **Product dimensions:**

Product mounted where: Wall

• Recommended hole size:

106 mm Overall Height / projection: 153 mm • Exit reach: 47 mm • Exit height: 56 x 53 mm

• Base size:

• Inlet centre distance(s):

• Min. fitting depth required:

60 mm

· Max. surface depth:

## **Product flow characteristics:**

Min / Max water pressure (bar): 0.50\* / 5.00

\*Detailed minimum pressure requirements for this product: Bath 0.5, Shower 0.75 (bar)

- Part G max. mixed flow rate at 3 bar (I/m): bath=23, shower=12
- Inlet connection type / length: Eccentric / 50 mm Inlet (plumbing connection) / outlet size: 1/2" M /
- Product flow characteristics: Single flow Non return valve(s) supplied or position:
- · Aerator type: White flow straightener
- Control valve type: Single lever (35mm)
- Includes output diverter?: Yes
- Inlet meshed particle filters included:
- Shower hose type / length: Smoothflex / 1.50 m