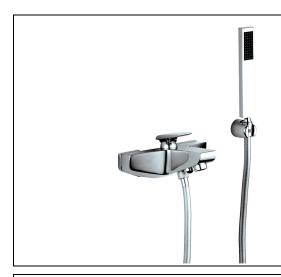

## Product features:

- Metal construction throughout
- Single lever control for effortless single handed control
- Crisp modernist design lines
- · Smoothflex shower hose for stylish durability
- Single spray pattern showerhead

Packaged properties:

Box length (mm): 270 Box depth(mm): 155 Box width(mm): 235 Boxed weight (Kg): 3.8 Includes pop up waste?: No **Additional comments:** 

Includes fixed shower bracket & square showerhead