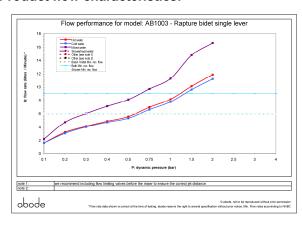

## **Product flow characteristics:**

- Min / Max water pressure: 0.3 / 5 bar
  Part G mixed flow rate at 3 bar (I/m): >16.6
- Max water temperature: 70° C
- Product flow characteristics: Single flow
   Aerator type: White flow straightener
- Includes output diverter?: No
- Control valve type: Single lever (40mm)
- Non return valve position:
- Mesh particle filter size:
- Inlet / outlet size: 1/2" F / m10
- Inlet type / length: Flexible / 420 mm
- Shower hose type / length: