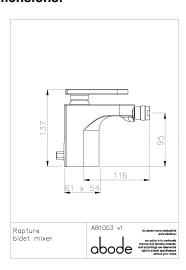

## Product dimensions:

• Overall Height / projection: 137 mm

Exit reach: 116 mm
Exit height: 95 mm
Centre distance(s):

Base diameter(s): 54 x 61 mm
Product mounted where: Surface
Recommended hole diameter: Ø 35 mm

Min. fitting depth required:Max. surface depth: 45 mm