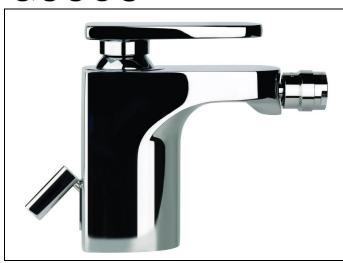

# Bidet Monobloc Mixer with Pop-up Waste

## Product features:

- Metal construction throughout
- · Single lever control for effortless single handed control
- Custom designed for lower range pressures
- · Supplied compete with flexible tail pipes for fast simple fitting
- Swivel aerator connector for maximum flexibility