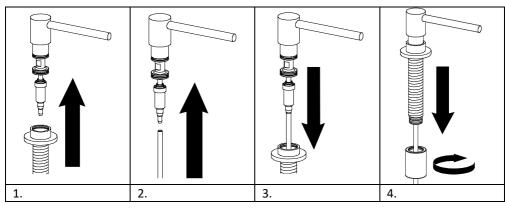

#### Installation Instructions:

All parts should be removed from their packaging and inspected for any transport damage prior to installation.

This soap dispenser requires a hole size between Ø25 - 35mm.

### Installation