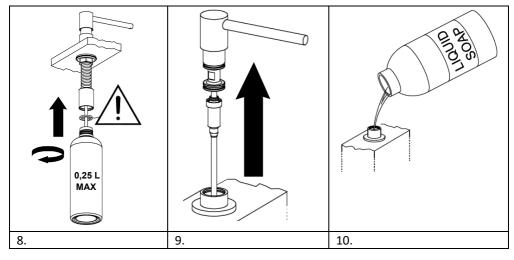

#### Installation Instructions:

All parts should be removed from their packaging and inspected for any transport damage prior to installation.

This soap dispenser requires a hole size between Ø25 - 35mm.

### Installation