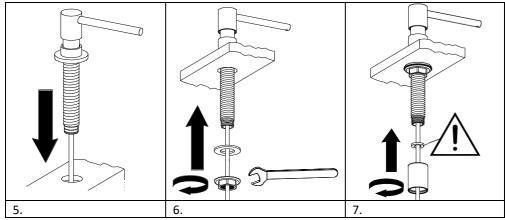

#### Installation Instructions:

All parts should be removed from their packaging and inspected for any transport damage prior to installation.

This soap dispenser requires a hole size between Ø25 - 35mm.

### Installation