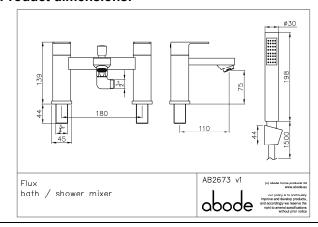

### **Product dimensions:**

• Product mounted where: Surface • Recommended hole size: 30-35 mm

 Overall Height / projection: 139 mm • Exit reach: 110 mm • Exit height: 75 mm · Base size: 45 mm

• Inlet centre distance(s): 180 mm

· Min. fitting depth required: N/A mm · Max. surface depth: 23 mm

# **Product flow characteristics:**

- Min / Max water pressure (bar): 0.70\* / 5.00 \*Detailed minimum pressure requirements for this product: Bath 0.7, Shower 0.7 (bar)
- Part G max. mixed flow rate at 3 bar (I/m): bath=18.3, shower=14
- Inlet connection type / length: Fixed / 44 mm • Inlet (plumbing connection) / outlet size: 3/4" M /
- Product flow characteristics: Single flow Non return valve(s) supplied or position: no
- Aerator type: Flow straightener
- Control valve type: 3/4" QT CD (3/4 X 46.5 X24)
- Includes output diverter?: Yes
- Inlet meshed particle filters included:
- Shower hose type / length: Smoothflex / 1.50 m