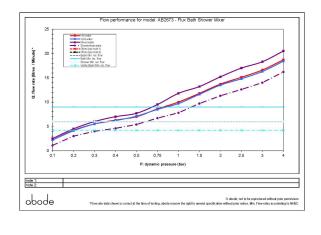

# **Product flow characteristics:**

- Min / Max water pressure (bar): 0.70\* / 5.00 \*Detailed minimum pressure requirements for this product: Bath 0.7, Shower 0.7 (bar)
- Part G max. mixed flow rate at 3 bar (I/m): bath=18.3, shower=14
- Inlet connection type / length: Fixed / 44 mm • Inlet (plumbing connection) / outlet size: 3/4" M /
- Product flow characteristics: Single flow Non return valve(s) supplied or position: no
- Aerator type: Flow straightener
- Control valve type: 3/4" QT CD (3/4 X 46.5 X24)
- Includes output diverter?: Yes
- Inlet meshed particle filters included:
- Shower hose type / length: Smoothflex / 1.50 m