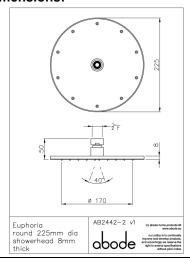

## **Product flow characteristics:**

- Min / Max water pressure (bar): 0.55\* / 5.00
- Part G max. mixed flow rate at 3 bar (I/m): 15
- Inlet connection type / length: Fixed / N/A mm
- Inlet (plumbing connection) / outlet size: 1/2" F / TBC
- Product flow characteristics: N/A

Non return valve(s) supplied or position: No

- Aerator type: Clear silicone rub clean nozzles
- Control valve type: N/A (N/A) Includes output diverter?: N/A
- Inlet meshed particle filters included: 0.60 mm
- Shower hose type / length: N/A / N/A