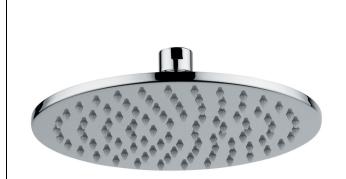

## **Product dimensions:**

Roof / wall Product mounted where: • Recommended hole size: N/A mm

• Overall Height / projection: 50 mm • Exit reach: N/A mm • Exit height: 50 mm · Base size: N/A mm

• Inlet centre distance(s): N/A mm

• Min. fitting depth required: N/A mmN/A mm

· Max. surface depth: N/A