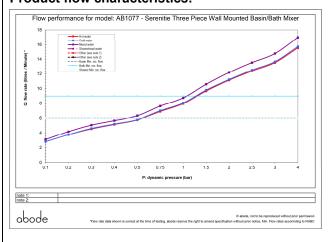

• Min. fitting depth required: 60 - 195 mmN/A mm

• Max. surface depth:

Product flow characteristics:

- Min / Max water pressure (bar): 0.50\* / 5.00
- Part G max. mixed flow rate at 3 bar (I/m): 14.78
- Inlet connection type / length: Fixed / mm
- Inlet (plumbing connection) / outlet size: 1/2" F /
- Product flow characteristics: Single flow Non return valve(s) supplied or position: N/A
- Aerator type: Cache TT
- Control valve type: 1/2" QT CD (6-20)
- Includes output diverter?: No
- Inlet meshed particle filters included: N/A
- Shower hose type / length: N/A / N/A