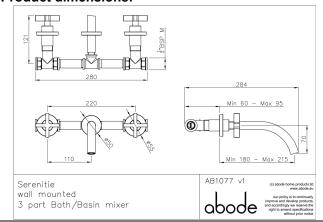

## **Product dimensions:**

• Product mounted where: Wall

• Recommended hole size: 28, 20, 28 mm

Overall Height / projection: 284 mm
Exit reach: 180-215 mm
Exit height: 70 mm
Base size: 55, 50, 55 mm

• Inlet centre distance(s): 220 mm

• Min. fitting depth required: 60 - 195 mmN/A mm

• Max. surface depth:

Product flow characteristics:

- Min / Max water pressure (bar): 0.50\* / 5.00
- Part G max. mixed flow rate at 3 bar (I/m): 14.78
- Inlet connection type / length: Fixed / mm
- Inlet (plumbing connection) / outlet size: 1/2" F /
- Product flow characteristics: Single flow Non return valve(s) supplied or position: N/A
- Aerator type: Cache TT
- Control valve type: 1/2" QT CD (6-20)
- Includes output diverter?: No
- Inlet meshed particle filters included: N/A
- Shower hose type / length: N/A / N/A