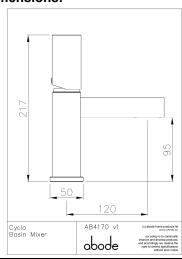

## **Product dimensions:**

 Product mounted where: Surface • Recommended hole size: 35 mm

 Overall Height / projection: 217 mm • Exit reach: 120 mm • Exit height: 95 mm • Base size: 50 mm

• Inlet centre distance(s): N/A mm

• Min. fitting depth required: N/A mm Max. surface depth: 45 mm