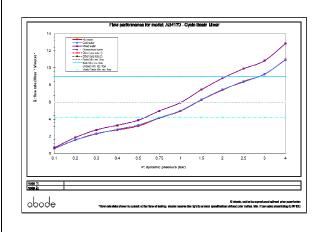

## **Product flow characteristics:**

- Min / Max water pressure (bar): 1.00\* / 5.50
- Part G max. mixed flow rate at 3 bar (I/m): 10.83
- Inlet connection type / length: Flexi / 450 mm
- Inlet (plumbing connection) / outlet size: 1/2" F / M8
- Product flow characteristics: Single flow Non return valve(s) supplied or position: no
- Aerator type: Rectangular Neoperl antisplash (high flow)
- Control valve type: Single lever (25mm)
- Includes output diverter?: N/A
- Inlet meshed particle filters included: N/A
- Shower hose type / length: N/A / N/A