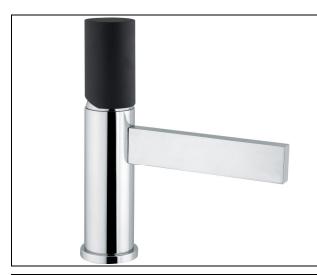

## Product features:

- Metal construction throughout
- Single lever control for effortless single handed control
- Supplied compete with flexible tail pipes for fast simple fitting
- · Leading design features requiring high pressure
- · Modern minimalism with flair