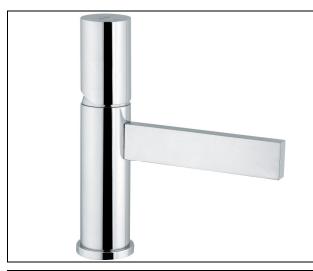

## Product features:

- Metal construction throughout
- Single lever control for effortless single handed control
- Supplied compete with flexible tail pipes for fast simple fitting
- · Leading design features requiring high pressure
- · Modern minimalism with flair