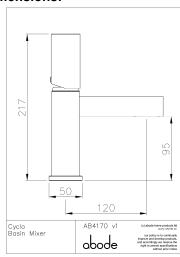

## **Product dimensions:**

 Product mounted where: Surface • Recommended hole size: 35 mm

 Overall Height / projection: 217 mm • Exit reach: 120 mm • Exit height: 95 mm • Base size: 50 mm

• Inlet centre distance(s): N/A mm

• Min. fitting depth required: N/A mm Max. surface depth: 45 mm