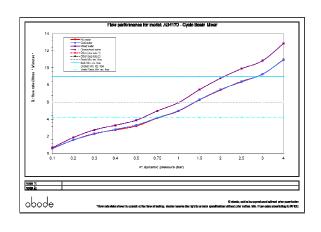

## **Product flow characteristics:**

- Min / Max water pressure (bar): 1.00\* / 5.50
- Part G max. mixed flow rate at 3 bar (I/m): 10.83
- Inlet connection type / length: Flexi / 450 mm
- Inlet (plumbing connection) / outlet size: 1/2" F / M8
- Product flow characteristics: Single flow Non return valve(s) supplied or position: no
- Aerator type: Rectangular Neoperl antisplash (high flow)
- Control valve type: Single lever (25mm)
- Includes output diverter?: N/A
- Inlet meshed particle filters included: N/A
- Shower hose type / length: N/A / N/A