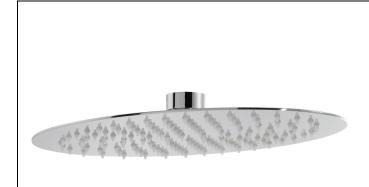

# Oval Showerhead (340x220x3mm)

#### **Product dimensions:**

• Product mounted where: Roof / wall • Recommended hole size: N/A mm

 Overall Height / projection: 60 mm • Exit reach: N/A mm • Exit height: 60 mm · Base size: n/a mm

• Inlet centre distance(s): N/A mm

· Min. fitting depth required: n/a mm • Max. surface depth: n/a mm