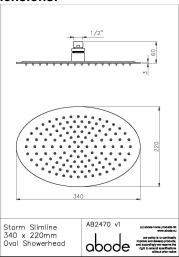

## **Product flow characteristics:**

- Min / Max water pressure (bar): 0.40\* / 5.50
- Part G max. mixed flow rate at 3 bar (I/m): 20.09
- Inlet connection type / length: Fixed / N/A mm
- Inlet (plumbing connection) / outlet size: 1/2" F / M32 X 1.5
- Product flow characteristics: N/A

Packaged properties:

Box length (mm): 365 Box depth(mm): 80 Box width(mm): 230 Boxed weight (Kg): 1.7 Includes pop up waste?: No **Additional comments:** 

9 litre limiter included