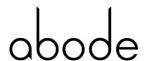

## **Product features:**

- Metal & ABS construction
- · Single spray pattern showerhead
- · Smoothflex shower hose for stylish durability

Packaged properties:

Box length: 310 mm Box depth: 190 mm Box width: 190 mm Boxed weight: 0.76 kg Includes pop up waste?: No Additional comments: