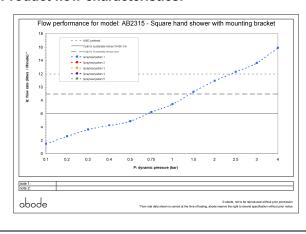

#### **Product flow characteristics:**

- Min / Max water pressure: 0.75 / 5 bar • Part G mixed flow rate at 3 bar (I/m): 13.6
- Max water temperature: 70° C • Product flow characteristics:

Aerator type: