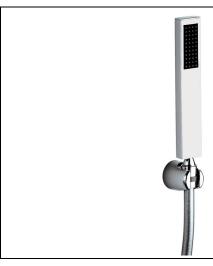

#### Product dimensions:

Overall Height / projection:

• Exit reach:

• Exit height: 197 mm Centre distance(s):

• Base diameter(s): 42 mm Product mounted where: Wall Recommended hole diameter:

• Min. fitting depth required:

· Max. surface depth:

• Includes output diverter?: No

• Control valve type: ()

Non return valve position:

• Mesh particle filter size:

 Inlet / outlet size: 1/2" M / 1/2" M • Inlet type / length: Flexi / mm

• Shower hose type / length: Smoothflex / 1.50 m