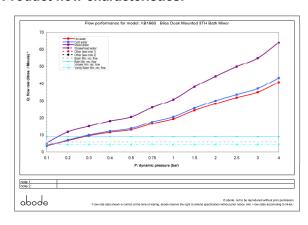

### **Product flow characteristics:**

- Min / Max water pressure: 0.2 / 5.5 bar
  Part G mixed flow rate at 3 bar (I/m): 55
- Max water temperature: 70° C
- Product flow characteristics: Single flow
- Aerator type: White plastic low pressure flow straightener
- Includes output diverter?: N/A
  Control valve type: 3/4 QT CD (8-20)
  Non return valve position: no
- Non return valve position: no
  Mesh particle filter size: n/a
  Inlet / outlet size: 3/4" F / 1/2" F
  Inlet type / length: Flexi / 500 mm
  Shower hose type / length: N/a / n/a