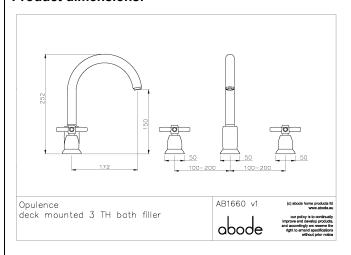

### Product dimensions:

• Overall Height / projection: 252 mm

• Exit reach: 172 mm • Exit height: 150 mm

• Centre distance(s): 100-200 mm

• Base diameter(s): 50 mm

• Product mounted where: Surface

• Recommended hole diameter: 32-35, 28-35, 32-35 mm

Min. fitting depth required: 0 mm
Max. surface depth: 40 mm