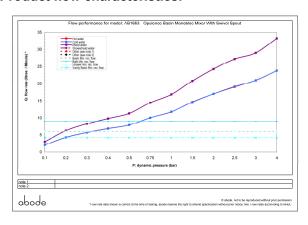

#### **Product flow characteristics:**

- Min / Max water pressure: 0.2 / 5.5 bar • Part G mixed flow rate at 3 bar (I/m): 29.01
- Max water temperature: 70° C
- Product flow characteristics: Single flow
- Aerator type: Neoperl honeycomb, laminar, white screen
- Includes output diverter?: N/A • Control valve type: 1/2" QT CD (8-20) • Non return valve position: n/a • Mesh particle filter size: n/a
- Inlet / outlet size: 1/2" F / M10 • Inlet type / length: Flexi / 300mm mm • Shower hose type / length: N/a / n/a