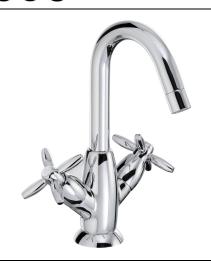

# Basin Monobloc Mixer With Swivel Spout

## Product features:

- Metal construction throughout
- Custom designed for lower range pressures
- · Luscious European quality chromium plate finish
- · Supplied compete with flexible tail pipes for fast simple fitting
- · Traditional European styling