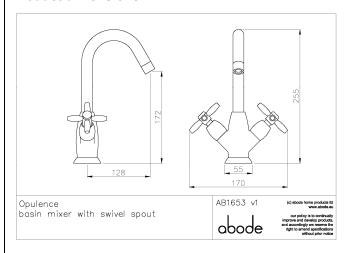

# Product dimensions:

• Overall Height / projection: 255 mm

• Exit reach: 128 mm • Exit height: 172 mm • Centre distance(s): n/a mm

• Base diameter(s): 55 mm

• Product mounted where: Surface • Recommended hole diameter: 35 mm • Min. fitting depth required: n/a mm

• Max. surface depth: 32 mm