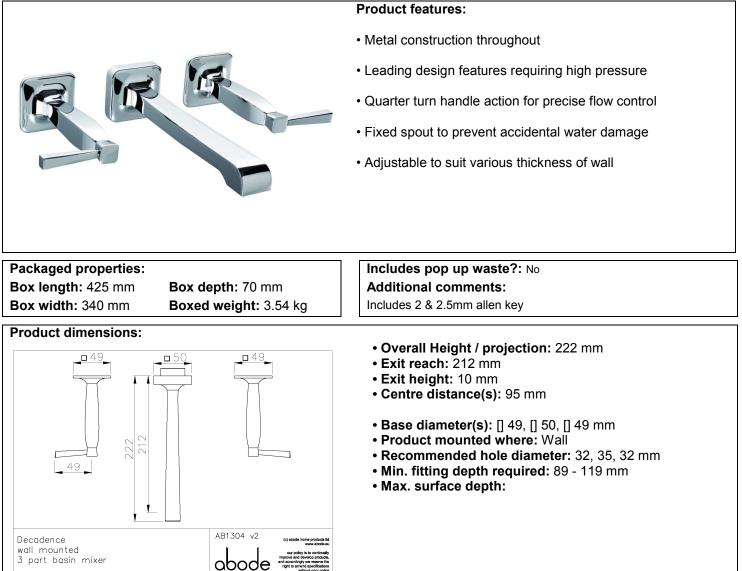

## abode

## Decadence Wall Mounted 3TH Basin Mixer



## Product flow characteristics:



- Min / Max water pressure: 1.25 / 5 bar
- Part G mixed flow rate at 3 bar (I/m): 9.75
- Max water temperature: 70° C
- Product flow characteristics: Single flow
- Aerator type: Plastic honeycomb
- Includes output diverter?: No
- Control valve type: 1/2" QT CD ()
- Non return valve position:
- Mesh particle filter size:
- Inlet / outlet size: 3/4" M /
- Inlet type / length: Fixed / mm
- Shower hose type / length:
- coorinding to NHBC

| Warranty Summary (Full details available on request): |                                                         | Care instructions: |                                                                                                                                                       |
|---------------------------------