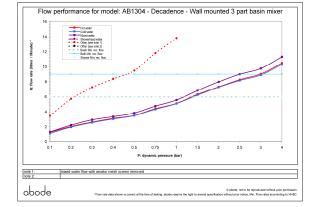

## Product flow characteristics:

- Min / Max water pressure: 1.25 / 5 bar
- Part G mixed flow rate at 3 bar (I/m): 9.75
- Max water temperature: 70° C
- Product flow characteristics: Single flow
- Aerator type: Plastic honeycomb
- Includes output diverter?: No
- Control valve type: 1/2" QT CD ()
- Non return valve position:
- Mesh particle filter size:
- Inlet / outlet size: 3/4" M /
- Inlet type / length: Fixed / mm
- Shower hose type / length:
- coorinding to NHBC