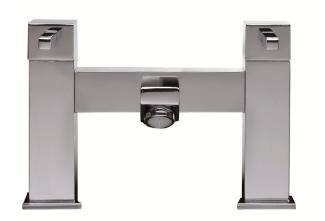

### Product features:

- Metal construction throughout
- · Quarter turn handle action for precise flow control
- Minimalist planate design form
- Supplied with fixed 3/4" inlets for maximum stability and flow
- · Custom designed for lower range pressures