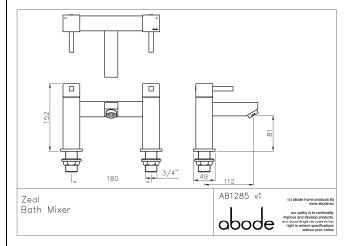

#### Product dimensions:

## Includes pop up waste?: No Additional comments:

- Overall Height / projection: 152 mm
- Exit reach: 112 mm
- Exit height: 81 mm
- Centre distance(s): 180 mm
- Base diameter(s): 49x49 mm
- Product mounted where: Surface
- Recommended hole diameter: 35 mm
- Min. fitting depth required: 0 mm
- Max. surface depth: 20 mm