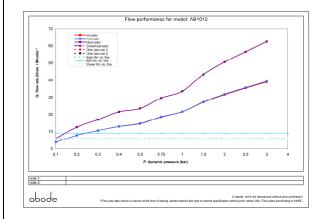

#### Product flow characteristics:

- Min / Max water pressure: 0.15 / 5 bar
- Part G mixed flow rate at 3 bar (I/m): 62.5
- Max water temperature: 70° C
- Product flow characteristics: Single flow
- Aerator type: Flow straightener
- Includes output diverter?: No
- Control valve type: 3/4 QT CD (8-28)
- Non return valve position: No
- Mesh particle filter size: No
- Inlet / outlet size: 3/4" M / N/A
- Inlet type / length: Fixed / 46 mm
- Shower hose type / length: N/A / N/A